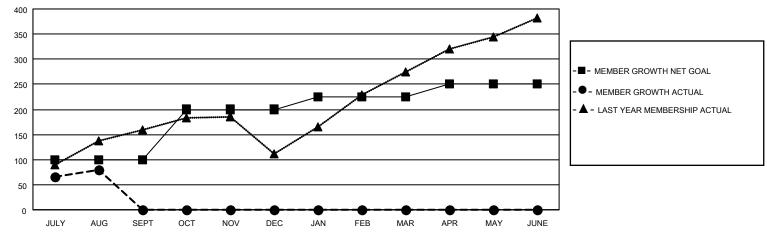

### GOALS AND ACTUAL MEMBERS CUMULATIVE

| DROPPED CLUBS: 0 |    | 15 CLUBS OF 85 ADDED 1 OR<br>MORE NEW MEMBERS | GENDER DISTRIBUTION                 |                |  |
|------------------|----|-----------------------------------------------|-------------------------------------|----------------|--|
|                  |    | MORE NEW MEMBERS                              | MALE                                | 2,097 (70.70%) |  |
|                  |    |                                               | FEMALE                              | 869 (29.30%)   |  |
| DROPPED MEMBERS  |    |                                               | NON BINARY                          | 0 (0.00%)      |  |
|                  |    |                                               | PREFER NOT TO ANSWER                | 0 (0.00%)      |  |
| DECEASED         | 1  |                                               |                                     | ,              |  |
| CLUB CANCELLED   | 0  | CLICK HERE FOR CUMULATIVE                     | TOTAL FAMILY UNIT MEMBERS 1,125     |                |  |
| OTHER            | 42 | MEMBERSHIP DATA                               |                                     |                |  |
| TOTAL            | 43 |                                               | FAMILY MEMBERS PAYING HALF DUES 587 |                |  |
|                  |    |                                               |                                     |                |  |

## District 3234D1

| Clubs                 |               |           |               | Members               |                         |                         |                                                    |
|-----------------------|---------------|-----------|---------------|-----------------------|-------------------------|-------------------------|----------------------------------------------------|
| RESULTS FOR 2022-2023 |               |           |               | RESULTS FOR 2022-2023 |                         |                         |                                                    |
| QUARTER               | NEW CLUB GOAL | NEW CLUBS | DROPPED CLUBS | QUARTER MEM           | IBER GROWTH NET<br>GOAL | MEMBER GROWTH<br>ACTUAL | DROPPED<br>MEMBERS ACTUAL<br>(including transfers) |
| JULY/AUG/SEPT         | 5             | 2         | 0             | JULY/AUG/SEPT         | 100                     | 130                     | 43                                                 |
| OCT/NOV/DEC           | 5             | 0         | 0             | OCT/NOV/DEC           | 100                     | 0                       | 0                                                  |
| JAN/FEB/MAR           | 2             | 0         | 0             | JAN/FEB/MAR           | 25                      | 0                       | 0                                                  |
| APR/MAY/JUNE          | 2             | 0         | 0             | APR/MAY/JUNE          | 25                      | 0                       | 0                                                  |