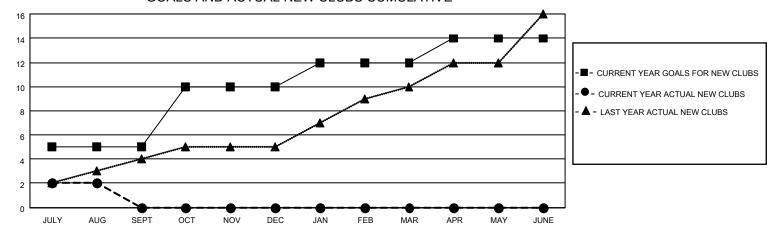

### GOALS AND ACTUAL NEW CLUBS CUMULATIVE

## District 3234D1

| Clubs                 |               |           |               | Members               |                         |                         |                                                    |
|-----------------------|---------------|-----------|---------------|-----------------------|-------------------------|-------------------------|----------------------------------------------------|
| RESULTS FOR 2022-2023 |               |           |               | RESULTS FOR 2022-2023 |                         |                         |                                                    |
| QUARTER               | NEW CLUB GOAL | NEW CLUBS | DROPPED CLUBS | QUARTER MEM           | IBER GROWTH NET<br>GOAL | MEMBER GROWTH<br>ACTUAL | DROPPED<br>MEMBERS ACTUAL<br>(including transfers) |
| JULY/AUG/SEPT         | 5             | 2         | 0             | JULY/AUG/SEPT         | 100                     | 130                     | 43                                                 |
| OCT/NOV/DEC           | 5             | 0         | 0             | OCT/NOV/DEC           | 100                     | 0                       | 0                                                  |
| JAN/FEB/MAR           | 2             | 0         | 0             | JAN/FEB/MAR           | 25                      | 0                       | 0                                                  |
| APR/MAY/JUNE          | 2             | 0         | 0             | APR/MAY/JUNE          | 25                      | 0                       | 0                                                  |